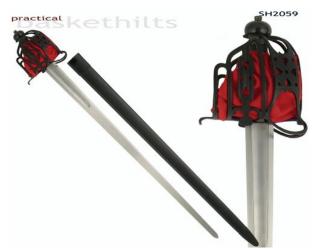

## Hanwei Practical Basket Hilt Broadsword

## **Category:**

Product ID: SH2059 Manufacturer: Hanwei Price: 395.00 EUR Availability: In stock

See it in our store.

The Practical Mortuary Hilt and Practical Basket-Hilt swords are built for the re-enactor. The baskets are identical to the edged versions, but the blades are unsharpened, with 1/16" safety edges and rounded tips, complying with the combat rules of many re-enactment societies. The blades are crafted in 1065 high-carbon steel, hardened to 50HRC, which reduces edge-notching to acceptable levels while providing resilience and protection against brittleness. The scabbards are finished in matte black, ready for owner customization if desired.

Product parameters:

- Total length: 96,8 cm
- Blade length: 80,6 cm
- Handle length: 16,5 cm
- Weight: 0,9 kg
- Point of balance: 12,7 cm
- Blade width: 4,2 cm
- Blade thickness: 5,8 mm