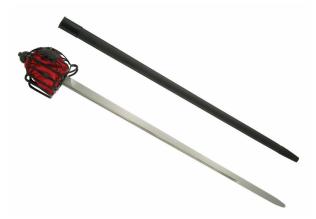

## Hanwei Practical Basket Hilt Backsword

## **Category:**

Product ID: SH2075 Manufacturer: Hanwei Price: 375.00 EUR Availability: In stock

See it in our store.

The Practical Mortuary Hilt and Practical Basket-Hilt swords are built for the re-enactor. The baskets are identical to the edged versions, but the blades are unsharpened, with 1/16" safety edges and rounded tips, complying with the combat rules of many re-enactment societies. The blades are crafted in 1065 high-carbon steel, hardened to 50HRC, which reduces edge-notching to acceptable levels while providing resilience and protection against brittleness. The scabbards are finished in matte black, ready for owner customization if desired.

Product parameters:

- Total length: 100,6 cm
- Blade length: 84,1 cm
- Handle length: 18,4 cm
- Weight: 1,1 kg
- Blade width: 5,3 mm