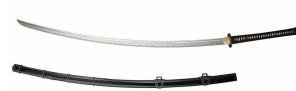

## Hanwei Odachi

## See it in our store.

Forging and heat treating a 49" blade is a tough task but the Hanwei smiths have mastered the technique and we're excited to bring you our functional and historically accurate Odachi. The "O" means great and we're not kidding. With an overall length of 67" there's only one way to describe this sword - large! Patterned after an original from the 14th Century, when Odachi were still in use on the field of battle, this sword is a must for Japanese sword enthusiasts.

Product parameters:

- Total length: 170,2 cm
- Blade length: 124,5 cm
- Handle length: 43,8 cm
- Weight: 2,7 kg
- Point of balance: 27,9 cm
- Blade width: 3,8 cm
- Blade thickness: 9 mm
- Sori: 5,7 cm

**Sold Out**