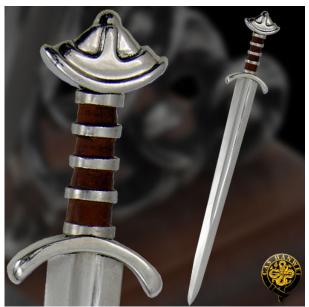

## Hanwei Mini Viking Sword

Category: » Swords » Japanese - Hanwei(Paul Chen) » Mini swords, katana

Product ID: MH2310 Manufacturer: Hanwei Availability: 36,00 EUR

**Sold Out** 

See it in our store.

The Viking Mini features a hilt whose original is on display in the York museum in England. Blade is forged from high-carbon spring steel.

Our new line of Mini-Swords features miniature replicas of several of our full-sized swords, all with fully tempered blades and correctly detailed hilts. Each comes with an attractive wood and metal display stand with a metal placard identifying the sword type, origin and approximate period of use. Each piece is furnished in a clam shell presentation box and handsome black and gold sleeve, making an exceptional gift.

Product parameters:

- Total length: 23 cm
- Blade length: 18 cm

**Sold Out** 

Last modified: 2015-12-15 17:42:01