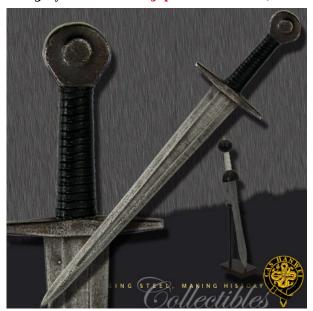

The Knight's sword is probably the most recognizable sword design in history. The simple cross guard and weighted pommel provided an ideal combination of protection and balance that was to serve the knights of Europe admirably for several centuries.

These letter openers from CAS Hanwei are the perfect functional accent to any home or office decor. Crafted in steel with a distinctive antiqued patina, each piece is a small version of one of our full-sized swords and represents a style unique to its own time in history. Each is provided with its own stand and is packaged with a card detailing its origins.

Product parameters:

- Total length: 20 cm
- Blade length: 15 cm

**Sold Out** 

Last modified: 2015-02-17 14:09:02