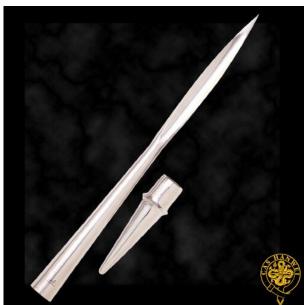

## **Hanwei Lance Head**

## **Category:**

Product ID: XH2037 Manufacturer: Hanwei Price: 63.00 EUR

**Availability: Out of stock** 

See it in our store.

The Lance is an accurate replication of the British 1868 pattern, used with great effect by the cavalry until the end of the century and still in ceremonial use today by the Canadian Mounted Police. The head and tail-piece only are provided and authentic finishing requires either an ash or bamboo pole. Total head length is 31,1 cm

Product parameters:

• Total length: 31,1 cm • Blade length: 14,6 cm

• Weight: 232 g

• Blade thickness: 16 mm

• Diameter: 2 cm

Last modified: 2025-05-02 19:03:02