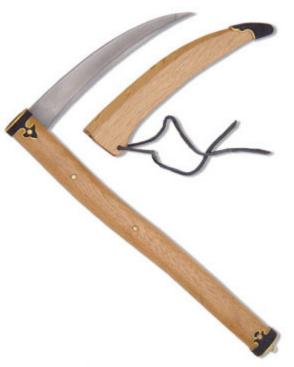

## Kama, Right Hand

Category: » Training weapons and accessories » Kama

Product ID: XH1041 Manufacturer: Hanwei Availability: 121,00 EUR

**Sold Out** 

See it in our store.

Having its origins in the rice sickle, and long one of the weapons of the farmer warriors of the Ryukyu Archipelago, the Kama has become an important item of equipment for modern students of Okinawan Kobudo. Our CAS/Hanwei kama are pieces of superior quality, with hand-forged 1065 high-carbon steel with an authentic temper line (hamon), oak handles and comes equipped with blade covers. As with the originals, the unique wedge-shaped blade section requires that the Kama be right & left handed. Model XH1041 is for the right hand, XH1042 for the left. The XH1089 ball allows conversion to Kursari-gama.

Product parameters:
• Blade length: 20,3 cm
• Total length: 36,8 cm

• Weight: 0,37 / 0,45 kg

**Sold Out** 

Last modified: 2015-07-11 12:09:02