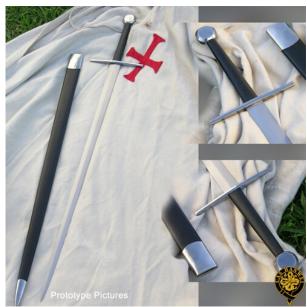

## **Category:**

Product ID: SH2400
Manufacturer: Hanwei
Price: 423.00 EUR
Availability: In stock

See it in our store.

Bastard Sword designed by Michael `Tinker` Pearce and reproduced by Hanwei to his specifications. The swords meet Tinker`s exacting quality requirements and are built in much the same way as his custom pieces. Each blade is forged from 5160 Spring Steel, Marquenched to the desired hardness of 50-53 Hrc while the tang is drawn back to the low 30s Hrc. The very end of the tang is threaded to fit an allen nut recessed into the pommel which allows for dimantling of the hilt assembly for inspection or to exchange blades if needed. What others are saying about the Tinker Pearce Longswords: "I had the opportunity to handle the prototype Tinker Pearce Line Longswords by CAS/Hanwei, and they are beautiful, well-balanced, quick-handling swords at an excellent price. The sharp and blunt versions handle almost identically in cuts, thrusts, and quick posta (guard) transitions. These promise to be the mid-priced training weapon of choice for longsword studies." Sean Hayes, Maestro d`armi, Northwest Fencing Academy and University of Oregon

Product parameters:

Total length: 108,6 cm
Blade length: 84,8 cm
Handle length: 23,8 cm

Weight: 1,1 kgType: no fuller

Last modified: 2023-09-07 18:12:01