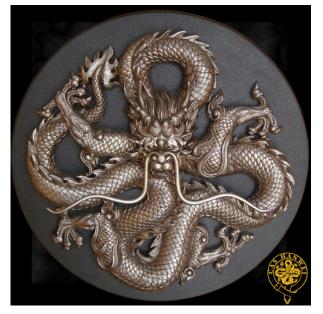

## Category: » Gifts, souvenirs, presents

Product ID: OH2334 Manufacturer: Hanwei Availability: 313,00 EUR Sold Out

See it in our store.

This imposing plaque is a superb rendition of the Hanwei dragon, finely cast in stainless steel and mounted on a solid wood base. Chinese dragons have an entirely different reputation than their western counterparts; they are seen as symbols of prosperity and good will. This dragon in particular is of great age, wisdom, and power; evidenced by the long whiskers and four claws. The positioning of the feet at the four corners represents great stability. This is the perfect piece to preside over your store or dojo.

Product parameters:

- Total length: 46,7 cm
- Weight: 8,3 kg

Sold Out