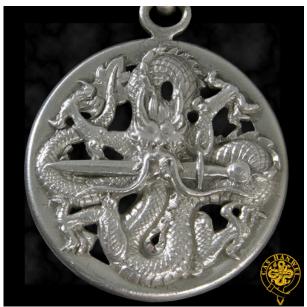

## **Hanwei Dragon Pendant**

Category: » Jewelry

Product ID: OH3037S Manufacturer: Hanwei Availability: 30,00 EUR

**Sold Out** 

See it in our store.

These tsuba pendant necklaces from CAS Hanwei are crafted in sterling silver and represent iconic tsuba designs from our line of Japanese Katana. The one non-tsuba style may be recognized as the dragon from the CAS Hanwei logo! The braided neck bands feature a unique sliding closure that allows for a full range of length adjustment. Each piece is packaged in an upscale clam shell jewelry box creating an exceptional gift for the martial artist or sword collector.