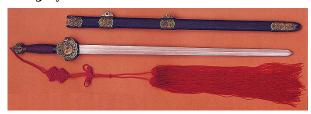

Crafted by CAS/Hanwei to a completely different standard of quality than most pieces available, our Damascus Taiji (SH1013) sword is built around a hand-forged Damascus steel blade, profiled to produce a fast, well balanced sword for the martial artist and an authentic piece for the collector of Oriental weaponry. The matching rosewood grip and scabbard with solid bronze fittings, decorated in the traditional Chinese motif, are meticulously finished in this heirloom quality sword.

Damascus steel blade Meticulously finished Traditional Chinese motif

Product parameters:

Total length: 94 cmBlade length: 71 cmWeight: 0,85 kg

**Sold Out** 

Last modified: 2015-10-09 12:33:02