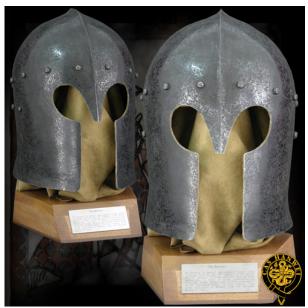

## Hanwei Barbuta Helmet

Category: » Armour

**Product ID: AH2192N** Manufacturer: Hanwei **Availability:** 205,00 EUR

**Sold Out** 

See it in our store.

The Barbuta replicates a 15th century helm that was popular throughout Europe. Bearing a strong resemblance to the helmets of the ancient Corinthians, the Barbuta (or Barbute) was found not only with the facial cutout shape shown in our model but with a T-shaped cutout (no nasal) and with an open-faced rectangular cutout. Designed as a helmet for regular infantry, it fitted closely to the skull and nape of the neck and the sides almost touched the shoulders, affording very good protection.