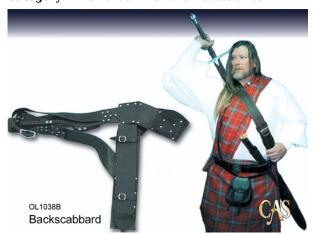

## Hanwei Back Scabbard for Broadswords

Category: » Swords » Sword accessories

Product ID: OL1038 Manufacturer: Hanwei Availability: 105,00 EUR

**Sold Out** 

See it in our store.

Our Back Scabbards OL1038 (Brown) and OL1038B (Black) are constructed in heavy leather to allow a sword to be drawn with the scabbard in place. The built-in versatility of the scabbard allows adjustment for blade lengths up to 41", at the same time providing for shorter swords by allowing their belt scabbards to be mounted to the back scabbard. Sufficient fitting adjustment is provided to accommodate chest sizes up to 48".