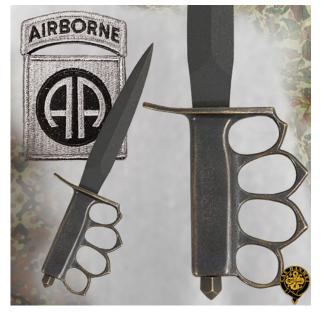

## Hanwei 1918 Mark 1 Letter Opener

Category: » Gifts, souvenirs, presents

Product ID: MH2362 Manufacturer: Hanwei Availability: 18,00 EUR Sold Out

See it in our store.

Designed for close-combat trench warfare, the 1918 Mark 1 was commissioned near the end of World War I, but never saw action until the beginning of WWII, when it was pressed into service for, among others, Airborne, Rangers and Glider Infantry troops and saw action until early 1943, when it was replaced by the M3. The distinctive "knuckle-duster" grip of the Mk. 1 was cast in brass with a black anti-reflective finish. Highly collectible, the Mark 1 was made by three manufacturers in the U.S. and one in France. Originals sell in the collector market for up to \$1000!