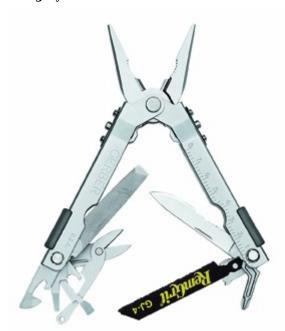

## Multitool Gerber Multi-Plier 600 Pro Scout Needlenose

Category: » Multitools » Gerber

**Product ID: 7563 Manufacturer: Gerber Availability:** 88,00 EUR

**Sold Out** 

See it in our store.

Gerber Multi-Plier 600 Pro Scout Needlenose

The Pro-Scout is the most deluxe version of our Multi-Plier 600 line, with Fiskars scissors and the patented universal saw coupler with the premium RemGrit blade.

Like it's brethren in the Multi-Plier 600 family of products, the Pro-Scout is engineered from premium stainless steel. And it sports our popular one-hand opening pliers and the Saf.T.Plus locking system.

Pliers Type: Needlenose

Components: Needlenose pliers, wire cutter, wire crimper, serrated knife, RemGrit saw with universal saw coupler, Fiskars scissors, cross point screwdriver, small and medium flat blade screwdrivers, can opener, bottle opener, file, and ruler