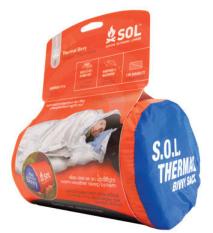

## **SOL Thermal Bivvy Shelter**

Category: » Survival

**Product ID: AD1223 Availability:** 34,00 EUR **Sold Out** 

See it in our store.

Warmth and durability for any season! The SOL Thermal bivvy's metalized non-woven fabric provides waterproof protection from the elements while reflecting 80% of your body's heat back to you. The SOL Thermal bivvy offers more versatility than traditional emergency sleeping bags - the extremely durable fabric resists rips and tears, and thanks to its soft face and aggressive side-venting, it can be pushed into duty as a stand-alone sleep system in warmer weather. Ideal for outdoor users looking for an emergency shelter that can become a regular part of their gear arsenal.

Product parameters:

• Closed length: 16x10x10 cm

• Weight: 252 g

• Dimensions: 91x213 cm

Movie: http://www.youtube.com/watch?feature=player embedded&v=YBw168PHwt8

**Sold Out** 

Last modified: 2017-09-27 09:42:01