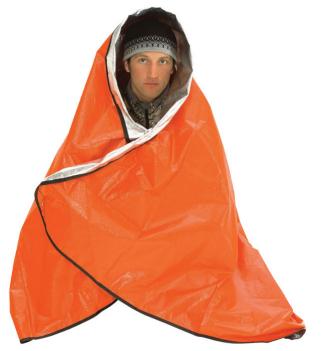

## Category: » Survival

Product ID: AD1224 Price: 24,00 EUR Availability: In stock

See it in our store.

Some emergency shelters are just that - meant to be used once or twice when needed and then never again. The SOL Sport Utility Blanket is a different type of shelter - one that can be used as an emergency blanket one day and then as a picnic blanket the next. Use it to haul heavy loads, as a ground tarp underneath a tent, rigged as a shelter, or to cover your gear in foul weather. The Sport Utility Blanket is up to any task. Even with many times the strength of similar multi-use blankets and tarps, plus a scorching 95% heat reflectivity rating, the Sport Utility Blanket still weighs in at only 11.3 oz.

• Rugged material is ideal for moving heavy objects - from firewood to big game.

- Six metal grommets offer a variety of shelter configurations, depending on your needs.
- Material reflects 95% of body heat; bright orange exterior color makes you easy to spot.
- $\bullet$  Use it around the house as a sun-shade, motorcycle cover, outdoor blanket, and more.