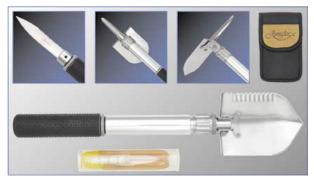

## **Junglee Jungle Tool - Folding Shovel**

Category: » Survival

**Product ID: K2140 Availability:** 50,00 EUR **Sold Out** 

See it in our store.

Junglee Jungle Tool. 17 1/2" overall when assembled. Tools include knife with 4 1/4" stainless razor/sawtooth blade; stainless shovel/pick assembly; slingshot; and survival kit which includes: bandages, razor blade, matches, sandpaper strike, fishing line, fishing hooks and sinkers, finger splints, sewing needle, safety pins and pencil. Handle is made of textured Kraton. Black ballistic cloth belt sheath holds entire tool.

Product parameters:

• Total length: 41 cm

**Sold Out** 

Last modified: 2014-09-15 14:24:02