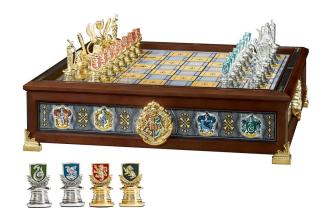

## **Category:**

Product ID: NN7109 Price: 225.00 EUR Availability: In stock

See it in our store.

A unique and striking chess set that allows players to choose their favorite Hogwarts House as their team. Play Gryffindor vs. Slytherin or Hufflepuff vs. Ravenclaw or any combination. All playing pieces are included and store nicely inside the game board. Playing pieces are die cast and enameled. Board is made of hardwood with 24K gold plated attachments. Material: Die cast and enamelled pieces, wooden base decorated with 24k gold-plated details

Product parameters:

• Dimensions: 33 x 33 x 7 cm

Last modified: 2024-12-14 19:39:02