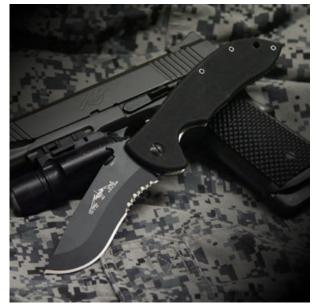

## **Knife Emerson Super Commander Black Serrated**

## Category:

Product ID: SCOMBTS Manufacturer: Emerson Price: 312.00 EUR Availability: Sold Out

See it in our store.

The Super Commander features our Patented "wave shaped opening feature" or Remote Pocket Opener. In an emergency or injury situation the knife can be opened with one hand as it is drawn from the pocket. 154CM premium steel partially serrated Black-T coated blade with radial thumb lug and wave feature. Black G-10 handles. Black T-coated stainless pocket clip. Lanyard hole.

Product parameters:

- Total length: 24 cm
- Blade length: 10 cm
- Blade thickness: 3 mm
- Hardness: 57-59 RC

Sold Out