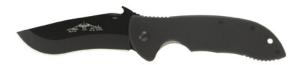

## See it in our store.

The Super Commander features our Patented "wave shaped opening feature" or Remote Pocket Opener. In an emergency or injury situation the knife can be opened with one hand as it is drawn from the pocket. 154CM premium steel plain Black-T coated blade with radial thumb lug and wave feature. Black G-10 handles. Black T-coated stainless pocket clip. Lanyard hole.

Product parameters:

• Total length: 24 cm • Blade length: 10 cm • Blade thickness: 3 mm • Hardness: 57-59 RC