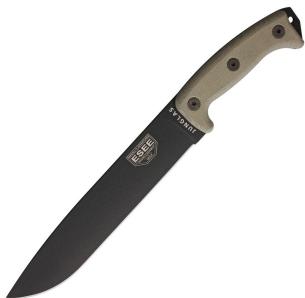

## **Category:**

Product ID: ESJUNGKO Manufacturer: ESEE Price: 219.00 EUR Availability: Out of stock

See it in our store.

After spending some time in Colombia with the Colombian Jungla Special Operations Forces (Compañía Jungla Antinarcóticos), the owners of ESEE decided to design a knife after the program. The Junglas knife (pronounced "Hoonglas") now sees service worldwide with adventurers in tropical locales and with anti-narcotics forces, both domestically and overseas. The knife is designed to have the strength and rigidity of a fixed blade knife while maintaining the cutting efficiency of a machete.

Black finish 1095HC steel blade hardened to 55-57 HRC. Canvas micarta handle. Lanyard hole. Full, extended tang. Hammer pommel

Product parameters:

• Blade thickness: 4,8 mm

• Steel: 1095

Blade length: 26,4 cm
Total length: 41,9 cm
Weight: 652 g
Scabbard: no sheath