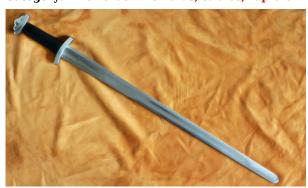

## **Re-enactment Practice Sword**

Category: » Swords » Swords, sabres, rapiers

Product ID: 1346

**Manufacturer: Darksword Armory** 

**Availability:** 101,00 EUR

**Sold Out** 

See it in our store.

Design inspired by a 10th C. model

The Three load practice Viking Sword is made of 2 mm thick 1060 High Carbon Steel and Tempered to a Rockwell of 53. We created this piece with the practitioner in mind. The thick blade gives greater resistance to the blade for theatrical type combat which requires exciting blade to blade contact for shows, theatrical plays and movie productions.

## Product parameters:

- Total length: 80 cm
- Blade length: 64,5 cm
- Blade edge: 2 mm
- Weight: 0,8 kg
- Blade thickness: 4 mm
- Blade width: 3,7 cm
- Cross-guard: 7,5 cm
- Handle length: 10,8 cm

**Sold Out** 