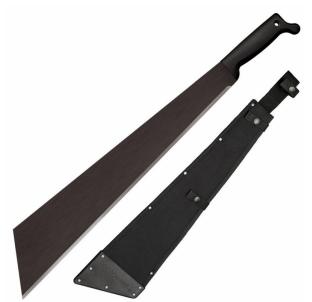

## Machete Cold Steel Slant Tip Machete 21"

## See it in our store.

Like our heavier All Terrain Chopper Machetes, the Slant Tip Machetes are designed for sheer cutting and chopping power in any environment! The European style slanted tip packs explosive performance – combining precision cutting, with weight-forward head-heavy chopping power - while the ergonomic polypropylene handle makes it comfortable to use all day, even when working in the toughest terrain. The Slant Tip Machetes are available in 2 sizes with 18" and 21" blades. Each Slant Tip Machete also comes with a durable Cor-Ex<sup>™</sup> sheath.

Product parameters:

- Blade thickness: 2 mm
- Blade length: 53,3 cm
- Handle length: 14,3 cm
- Steel: 1055
- Total length: 67,6 cm
- Weight: 680 g