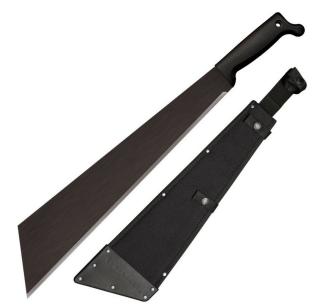

See it in our store.

Like our heavier All Terrain Chopper Machetes, the Cold Steel Slant Tip Machetes are designed for sheer cutting and chopping power in any environment! The European style slanted tip packs explosive performance – combining precision cutting, with weight-forward head-heavy chopping power - while the ergonomic polypropylene handle makes it comfortable to use all day, even when working in the toughest terrain. The Slant Tip Machetes are available in 2 sizes with 18" and 21" blades. Each Slant Tip Machete also comes with a durable Cor-Ex $^{\text{TM}}$  sheath.

Product parameters:

Blade thickness: 2 mm
Blade length: 45,7 cm
Handle length: 14,3 cm

Steel: 1055Total length: 60cmWeight: 521 g

Last modified: 2024-06-26 10:06:02