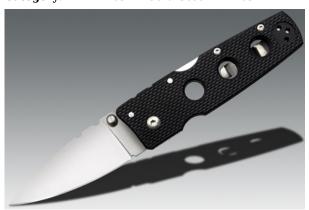

## Knife Cold Steel Hold Out III XHP

Category: » Knives » Cold Steel Knives

Product ID: 11HCMS
Manufacturer: Cold Steel
Availability: 102,00 EUR

**Sold Out** 

See it in our store.

For many years now Cold Steel has been fascinated with the Black Knife or Skean Dhu (Gaelic) of the ancient Scottish warriors. Used as a utility or back-up knife and worn under the sleeve, tucked inside a jacket or slipped into the top of a stocking it was thin, flat "pointy" and light as a feather.

Now Cold Steel is proud to offer you our latest interpretation of this timeless knife in the form of an updated Tactical folder we call the Hold Out.

Available in several sizes to meet just about anyone's needs, they offer a number of contemporary variations and refinements at a very affordable price. Each blade is made of Carpenter CTS XHP Steel, and like its ancient predecessor's, features a thin, acutely pointed tip that's sharp as the proverbial needle. And it glides effortlessly through even the most puncture resistant materials while remaining remarkably resistant to breakage. Adding to their value and wicked effectiveness, each knife has been precisely and beautifully hollow ground before being honed by hand to a razor edge that will fling hairs from your arm like magic.

The handles of our Hold Out series are also reminiscent of their ancient forbearers. Fashioned from the finest American made G-10 laminate, they offer a palm hugging profile and a thin, flat cross section that resists rolling or twisting in the palm while remaining comfortable and versatile enough to accommodate a wide variety of gripping styles.

To protect your fingers from our Hold Out's remarkably sharp blades, each knife comes with our record breaking Tri-Ad lock. Proven to way out perform the competition in the most brutal tests imaginable, it's simply the best lock available for folding knives at any price.

For discreet carry and immediate access, the Hold Outs are supplied with polished stainless steel pocket clips and thumb studs on the blade. This arrangement allows a wide variety of carry options as well as lightning quick, one-handed deployment.