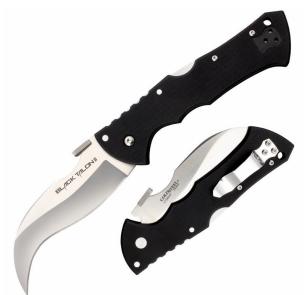

See it in our store.

Our original "Black Talon" was a revolutionary knife in many ways. Handmade and limited edition, it featuring a modified curved talon blade\* made from Japanese San Mai steel, a sleek titanium frame with G10 scales and - for its time - a very strong locking mechanism.

Our fans have been clamoring for us to bring back this classic and iconic blade, and now we are proud to announce a newly re-designed knife that we have christened the Black Talon II!

A design collaboration between Cold Steel President Lynn C Thompson and custom knife-maker Andrew Demko, the Black Talon II is a modern masterpiece!

It's sinuously curved, needle sharp blade still features the distinctive down-swept point and pronounced belly of the original, but with all new high end American XHP super-steel and a re-designed tip for additional strength and durability. The textured premium USA G10 scales offer maximum retention and grip even in cold or wet conditions while still being kind on your clothing when drawn from the pocket. The contrast between the deep black of the scales and the exquisite rich satin polished blade further emphasize the flair and style of this good-looking and elegant folder. Featuring our high performance Tri-Ad locking mechanism for added safety and strength, this thin, lightweight and eye-catching knife is sure to be the talking point of anyone's collection!

## Product parameters:

- Weight: 136 g
- Blade thickness: 3,5 mm
- Blade length: 10,7 cm
- Handle length: 14 cm
- Total length: 24,5 cm
- Steel: Carpenter CTS XHP
- Handle: G-10