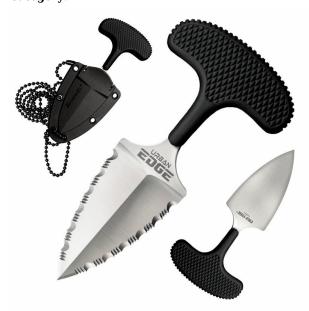

## Cold Steel Urban Edge (Best Pal) Double Serrated Edge Knife

See it in our store.

Cold Steel Urban Edge Double Serrated makes a surprisingly versatile and useful everyday utility tool. Its secure grip allows the user to open their hand while still having full control over the knife. Many of Cold Steel's employees use them regularly - opening boxes, pausing to sign for deliveries or type on computers or tablets - all without the knife ever leaving their hand!Light enough to be worn as a neck knife or hung from a key ring, but still packing enough cutting power to handle tasks that would challenge even some larger knives; the Urban Edge also makes a formidable last resort self-defense tool.

Product parameters:

• Total length: 10,2 cm

Blade length: 6,4 cmHandle length: 3,8 cm

• Blade thickness: 2,5 mm

• Weight: 54 g • Steel: AUS 8A

Last modified: 2025-01-19 11:48:01