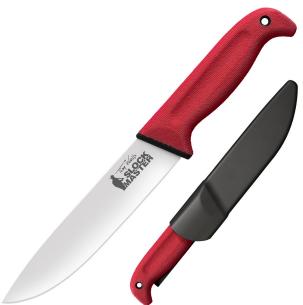

See it in our store.

The Tim Wells Scalper Slock Master by Cold Steel is a fixed blade hunting knife. The knife was designed by hunting legend Tim Wells. The blade is made of 4116 stainless steel, has a simple, easy to clean and sharpen drop point blade. The handle is made of red Kray-Ex with good grip. polymer sheath included.

Product parameters:

Total length: 29,9 cmBlade length: 16,5 cm

• Steel: 4116

Blade thickness: 3,5 mm
Handle length: 13,4 cm
Handle: Kray-Ex

• Weight: 159 g

Last modified: 2025-01-17 16:57:01