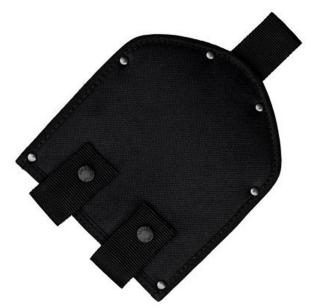

See it in our store.

Sheath only for Cold Steel Special Forces Shovel(92SF). The sheath features an extra wide belt loop. The sheath and the shovel are available for sale as a stand alone items.

Last modified: 2024-02-05 01:06:01