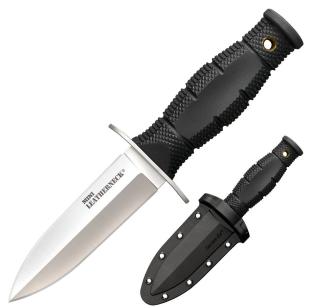

See it in our store.

It is not the size of the dog in the fight that matters as much as the size of the fight in the dog! The Mini Leatherneck Series embodies this saying completely. Made from 8Cr13MoV steel and offered in three blade styles, each features a stainless steel guard with broad quillons to protect your fingers. The grip is made from Kray- $Ex^{\text{TM}}$  and is de-signed to be reminiscent of our larger Leatherneck models. These knives come with a tough, sturdy Secure- $Ex^{\text{TM}}$  sheath that will accommodate a bead lan-yard or a Cold Steel® C-Clip.

Product parameters:

• Total length: 17,2 cm

• Blade length: 8,9 cm

• Steel: 8Cr13MoV

• Blade thickness: 3 mm

• Handle: Kray-Ex

• Handle length: 8,3 cm

• Weight: 87,9 g