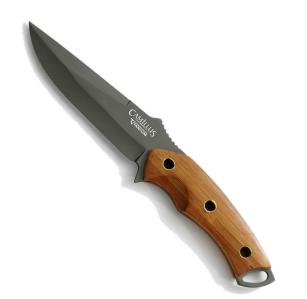

## **Camillus 10 Fixed Blade Knife - Bamboo Handle**

**Category:** » **Knives** 

Product ID: 18508 Manufacturer: Camillus Availability: 54,00 EUR Sold Out

Camillus Knives

See it in our store.

10" Carbonitride Titanium<sup>™</sup> Fixed Blade Knife with Bamboo Handle and Nylon Sheath AUS-8 Japanese Steel / Carbonitride Titanium won't flake, blister, chip or peel and is up to 10x harder than untreated steel so the blades stay sharper, longer. Ergonomic, Eco-friendly, Bamboo handle. Integrated lanyard hole. Includes Camillus sheath.