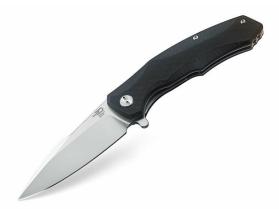

## **Bestech Knives Warwolf Liner Lock Knife Black G-10**

## **Category:**

**Product ID: BG04A-1** 

**Manufacturer: Bestech Knives** 

Price: 59.00 EUR
Availability: In stock

See it in our store.

The Bestech Knives Warwolf folding knife is designed to fit all your EDC needs. The profiled G-10 handle in black color provides good grip. The cutting blade with high cutting capacity has a flat cut and a sharp point made of D2 tool steel and is mounted on ceramic ball bearings. Flipper at the same time acting as a handguard, allows the knife to be opened easily and quickly. Liner lock. A steel clip to attach a knife to a belt or pocket.

Product parameters:

Total length: 21 cmBlade length: 9,2 cmBlade thickness: 3 mm

• Weight: 128 g • Steel: D2

• Hardness: 59-61 HRC • Closed length: 12,2 cm

• Colour: Black

Bestech Knives

Last modified: 2023-11-21 14:18:01