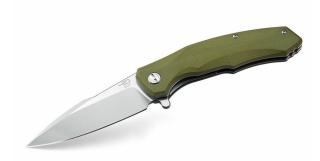

## Category:

Product ID: BG04C-1 Manufacturer: Bestech Knives Price: 69.00 EUR Availability: Out of stock

See it in our store.

The Bestech Knives Warwolf folding knife is designed to fit all your EDC needs. The profiled G-10 handle in beige color provides good grip. The cutting blade with high cutting capacity has a flat cut and a sharp point made of D2 tool steel and is mounted on ceramic ball bearings. Flipper at the same time acting as a handguard, allows the knife to be opened easily and quickly. Liner lock. A steel clip to attach a knife to a belt or pocket.

Product parameters:

- Total length: 21 cm
- Blade length: 9,2 cm
- Blade thickness: 3 mm
- Weight: 128 g
- Steel: D2
- Hardness: 59-61 HRC
- Closed length: 12,2 cm
- Colour: Beige

Bestech Knives