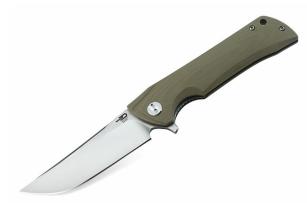

## Bestech Knives Paladin Liner Lock Knife Beige G-10

Category:

Product ID: BG13B-1 Manufacturer: Bestech Knives Price: 69.00 EUR Availability: Out of stock

See it in our store.

Bestech Knives Paladin is a full-size folding knife that has been designed to be comfortable to wear on a daily basis. The handle, which is well-placed in the hand, made of G-10 in beige color, provides a classic look and a secure grip. The handle at the back has a hole to thread the cord. Drop point blade with slightly raised profile, made of D2 tool steel, mounted on ceramic ball bearings. Flipper at the same time acting as a handguard allows the knife to be opened easily and quickly. Liner lock. A steel clip to attach a knife to a belt or pocket.