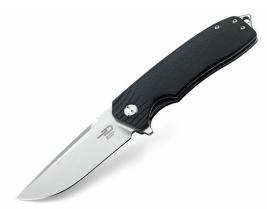

## **Category:**

**Product ID: BG01A** 

**Manufacturer: Bestech Knives** 

**Price: 59.00 EUR Availability: Sold Out** 

See it in our store.

The Bestech Knives Lion folding knife is a slim and lightweight construction that allows it to be worn as an EDC knife. The profiled G-10 handle in black color ensures good grip and delicate cutouts give it a modern style. The handle at the rear has a protruding hole to guide the cord, which can also be used, for example, to break the glass. Clip point blade made of D2 tool steel, has been mounted on ceramic ball bearings. Flipper at the same time acting as a handguard, allows the knife to be opened easily and quickly, just press the flipper and it will rotate open. Liner lock. A steel clip to attach a knife to a belt or pocket.

Product parameters:

- Total length: 21 cm
- Blade length: 9 cm
- Blade thickness: 3 mm
- Weight: 135 g
- Steel: D2
- Hardness: 59-61 HRC • Closed length: 12,2 cm

• Colour: Black

Bestech Knives

**Sold Out** 