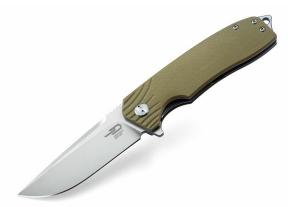

## **Category:**

**Product ID: BG01C** 

**Manufacturer: Bestech Knives** 

**Price: 69.00 EUR** 

**Availability: Out of stock** 

See it in our store.

The Bestech Knives Lion folding knife is a slim and lightweight construction that allows it to be worn as an EDC knife. The profiled G-10 handle in beige color ensures good grip and delicate cutouts give it a modern style. The handle at the rear has a protruding hole to guide the cord, which can also be used, for example, to break the glass. Clip point blade made of D2 tool steel, has been mounted on ceramic ball bearings. Flipper at the same time acting as a handguard, allows the knife to be opened easily and quickly, just press the flipper and it will rotate open. Liner lock. A steel clip to attach a knife to a belt or pocket.

Product parameters:

- Total length: 21 cm
- Blade length: 9 cm
- Blade thickness: 3 mm
- Weight: 135 g
- Steel: D2
- Hardness: 59-61 HRC
- Closed length: 12,2 cm
- Colour: Beige

Bestech Knives

Last modified: 2023-11-21 14:03:01