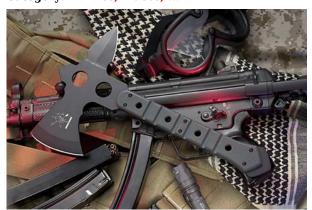

## **Sibert Comanche Tomahawk**

Category: » Axes, Maces, ...

**Product ID: COMT** 

**Manufacturer: American Tomahawk** 

Availability: 267,00 EUR

**Sold Out** 

See it in our store.

Our premiere "integral construction" Tomahawk, the aggressive shape of the Sibert Comanche blends the spontoon functionality of the "Lewis and Clark" design with tactical features. Strong, well-balanced, and mean, the Comanche is ready to raid your next drug lab or terrorist cell now. Designed by rising star Shane Sibert

Design: Shane Sibert Steel: N690Co

Overall Weight: Tactical - 0,794 kg, Long - 0,93 kg

Cutting Edge Length: 8,89 cm Spike Edge Length: 6,35 cm Handle Slabs: .24, G-10

Overall Length: Tactical - 35,56 cm, Long - 45,72 cm

Head Length: 21,59 cm Hardness: Rc 58-60

Sheath: Jumpable nylon - LBE/LBV, MOLLE, Belt

Product parameters:
• Total length: 35,6 cm
• Weight: 790 g
• Blade length: 8,9 cm

**Sold Out** 

Last modified: 2012-06-04 10:07:02