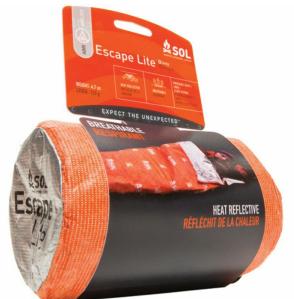

## **SOL Escape Lite Bivvy**

## Category:

Product ID: AD1227 Price: 45.00 EUR Availability: Out of stock

See it in our store.

You want to go 'Light and Fast' but you need a backcountry shelter that breathes. The SOL Escape Lite Bivvy was developed especially for you! Constructed with our proprietary Escape fabric and with a minimalist design the Escape Lite weighs in at only 5.5 oz and packs incredibly small. The proprietary fabric lets moisture escape at the same time that it keeps rain, snow, and wind on the outside – all while reflecting your body heat back to you. The Escape Lite™ is no one-trick pony either, use it as a liner to enhance the warmth of your traditional sleeping bag, as an ultra-light weight summer bag or as an emergecy bivvy. Now you really can go further and explore longer!

Product parameters:

- Closed length: 16x8x8 cm
- Weight: 155 g
- Dimensions: 81x208 cm